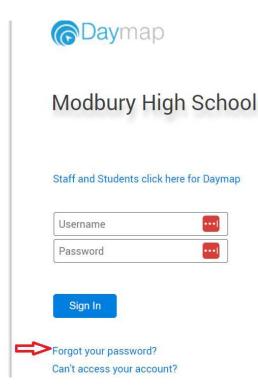

## PARENT'S GUIDE TO RESETTING THEIR DAYMAP PASSWORD

If you can't remember your login details, you can click "forgot your password" or "Can't access your account". You will require your email address which is registered with our school and your child's "Student ID" which is a 6-digit number found on their student ID card or their on Daymap profile.

FINEM I

This will send an email with password reset link to the registered email address.

Please note your username is <u>not</u> your email address. It will normally be the first 4 letters of <u>your</u> surname with 2 numbers. For example; **JOHN01** 