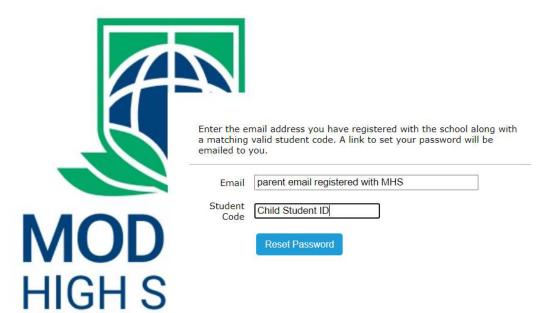

## PARENT'S GUIDE TO RESETTING THEIR DAYMAP PASSWORD

If you can't remember your login details, you can click "forgot your password" or "Can't access your account". You will require your email address which is registered with our school and your child's "Student ID" which is a 6-digit number found on their student ID card or their on Daymap profile.

FINEM I

This will send an email with password reset link to the registered email address.

Please note your username is <u>not</u> your email address. It will normally be the first 4 letters of <u>your</u> surname with 2 numbers. For example; **JOHN01** 